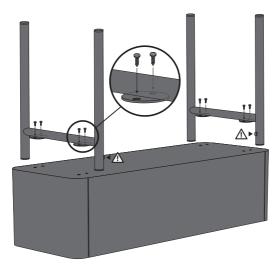

#### **Assembly**

 Flip the planter upside down and place the legs in position. Add the 8 screws and tighten.
OBS: Please note that the rubber plugs on top of the legs must face towards each other.

2. Wrap the capillary mat around the metal tray with the top being covered and the sides hanging down. Place the metal tray with capillary mat in the plastic tray and place into the planter box.