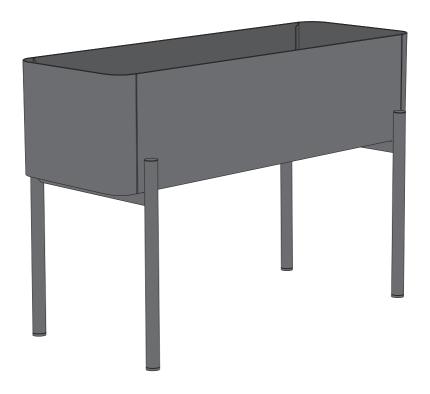

# evasolo



Read before use

**Simply Grow Planters** 

### **Parts**

2 x legs 8 x screws 1 x metal tray 1 x plastic tray

1 x capillary mat

1 x planter box





#### **Assembly**

 Flip the planter upside down and place the legs in position. Add the 8 screws and tighten.
OBS: Please note that the rubber plugs on top of the legs must face towards each other.



2. Wrap the capillary mat around the metal tray with the top being covered and the sides hanging down. Place the metal tray with capillary mat in the plastic tray and place into the planter box.



#### Watering

Add water on top of capillary mat. The built-in self-watering system minimises the need for plant maintenance and ensures stable, balanced plant growth while eliminating the risk of over-watering. The plastic tray can hold up to 8