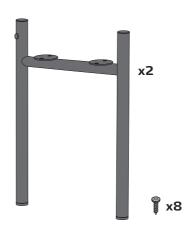

### **Parts**

2 x legs 8 x screws 1 x metal tray 1 x plastic tray

1 x capillary mat

1 x planter box

#### **Assembly**

 Flip the planter upside down and place the legs in position. Add the 8 screws and tighten.
OBS: Please note that the rubber plugs on top of the legs must face towards each other.

2. Wrap the capillary mat around the metal tray with the top being covered and the sides hanging down. Place the metal tray with capillary mat in the plastic tray and place into the planter box.