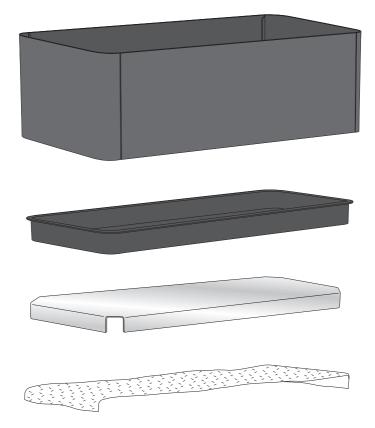

### **Parts**

2 x legs 8 x screws 1 x metal tray 1 x plastic tray

1 x capillary mat

1 x planter box

#### **Assembly**

 Flip the planter upside down and place the legs in position. Add the 8 screws and tighten.
OBS: Please note that the rubber plugs on top of the legs must face towards each other.

2. Wrap the capillary mat around the metal tray with the top being covered and the sides hanging down. Place the metal tray with capillary mat in the plastic tray and place into the planter box.

#### Watering

Add water on top of capillary mat. The built-in self-watering system minimises the need for plant maintenance and ensures stable, balanced plant growth while eliminating the risk of over-watering. The plastic tray can hold up to 8 liters of water.