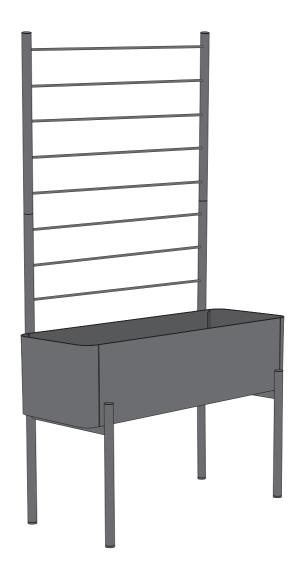

#### Cleaning and maintenance

Easy-clean with a damp cloth. Avoid using sharp or hard objects on the product, as it will scratch or damage the surface.

Trellis

Trellis is *sold separately* and can be added later. Remove plugs and insert trellis.