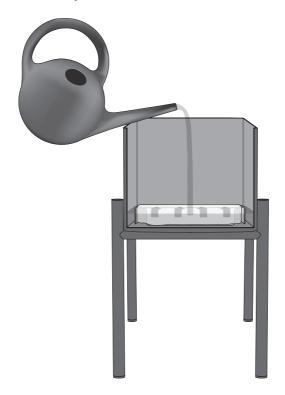

#### Watering

Add water on top of capillary mat. The built-in self-watering system minimises the need for plant maintenance and ensures stable, balanced plant growth while eliminating the risk of over-watering. The plastic tray can hold up to 8 liters of water.