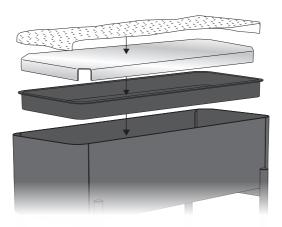

#### **Assembly**

 Flip the planter upside down and place the legs in position. Add the 8 screws and tighten.
OBS: Please note that the rubber plugs on top of the legs must face towards each other.

2. Wrap the capillary mat around the metal tray with the top being covered and the sides hanging down. Place the metal tray with capillary mat in the plastic tray and place into the planter box.