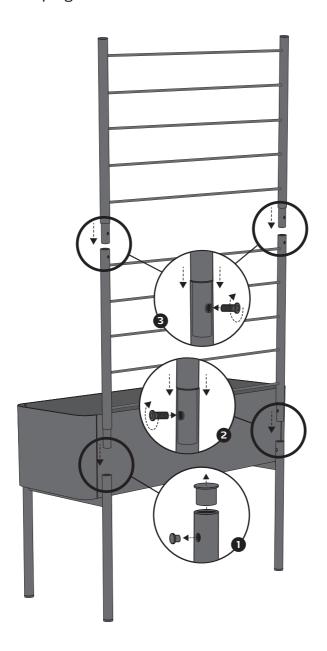

#### **Assembly**

 Flip the planter upside down and place the legs in position. Add the 8 screws and tighten.
OBS: Please note that the rubber plugs on top of the legs must face towards each other.

2. Wrap the capillary mat around the metal tray with the top being covered and the sides hanging down. Place the metal tray with capillary mat in the plastic tray and place into the planter box.

#### Cleaning and maintenance

Easy-clean with a damp cloth. Avoid using sharp or hard objects on the product, as it will scratch or damage the surface.

Trellis

Trellis is *sold separately* and can be added later. Remove plugs and insert trellis.